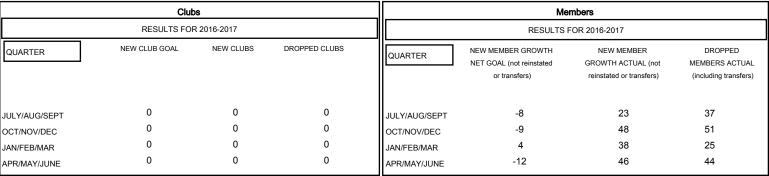

| DROPPED CLUBS: 0 |     |
|------------------|-----|
| DROPPED MEMBERS  |     |
| DECEASED         | 26  |
| CLUB CANCELLED   | 0   |
| OTHER            | 131 |
| TOTAL            | 157 |

| 38 CLUBS OF 46 ADDED 1 OR MORE<br>NEW MEMBERS | GENDER DIST<br>MALE<br>FEMALE | 996 (77.33%)<br>292 (22.67%) |     |
|-----------------------------------------------|-------------------------------|------------------------------|-----|
| CLICK HERE FOR CUMULATIVE                     | TOTAL FAMILY UNIT MEMBERS     |                              | 209 |
| MEMBERSHIP DATA                               |                               |                              | 407 |