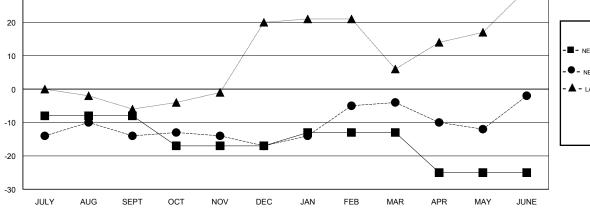

## GOALS AND ACTUAL NEW CLUBS CUMULATIVE

GOALS AND ACTUAL MEMBERS CUMULATIVE

| -■- NEW MEMBER GROWTH NET GOAL    |  |
|-----------------------------------|--|
| - ● - NEW MEMBER GROWTH ACTUAL    |  |
| - ▲ - LAST YEAR MEMBERSHIP ACTUAL |  |
|                                   |  |
|                                   |  |
|                                   |  |